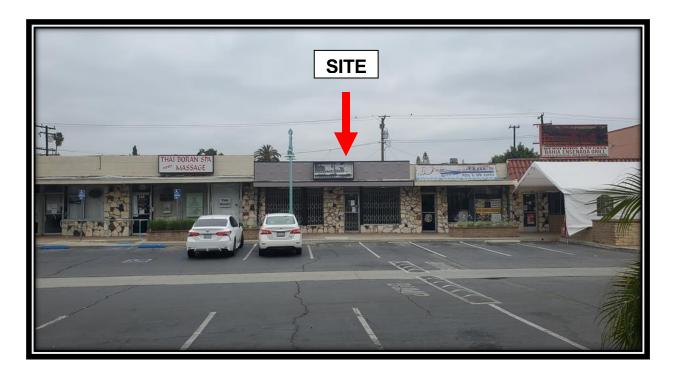

## Prime Retail/Commercial Space for Lease 350 S. GLENDORA AVENUE

**LOCATION:** 350 S. Glendora Avenue

West Covina, Ca 91790

**SIZE:** 2,000 +/- square feet

**RENTAL RATE:** \$2,750.00 per month MG

**AVAILABLE:** Immediate

**PARKING:** Good front parking

**COMMENTS:** \* Excellent street visibility on Glendora Avenue

\* Signage available

\* Nearby many area amenities

\* Easy access to the 10 Freeway

\* Call Broker to show!!!